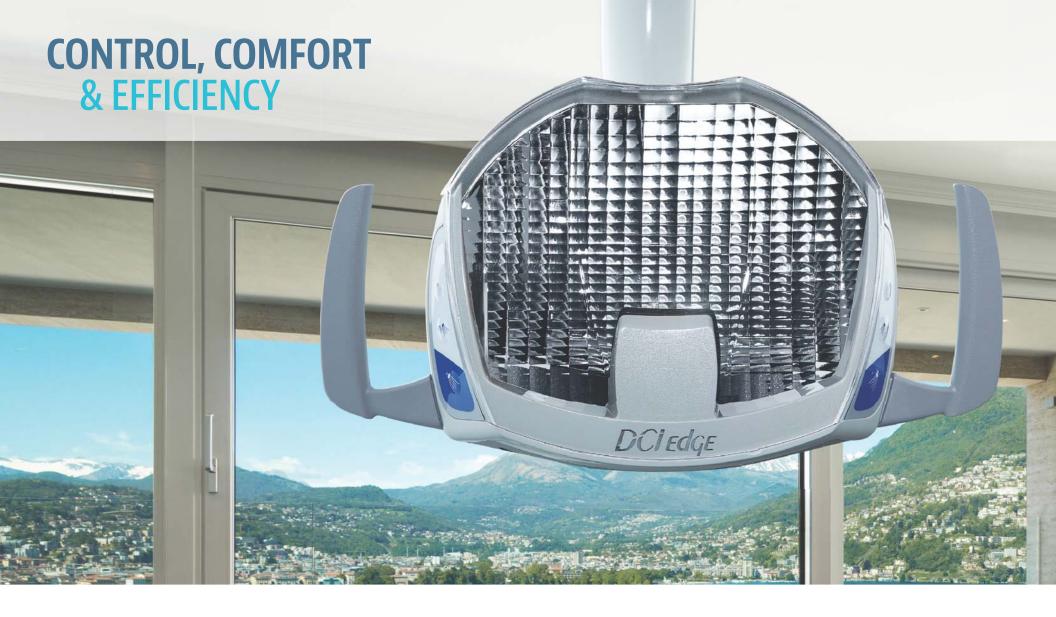

## **DCI EdGE**

Control the light without contact using programmable no-touch sensors

Die-cast construction for solid performance

**Durable Design** 

**3rd Axis Rotation** 

Improve light access in all quadrants of the oral cavity