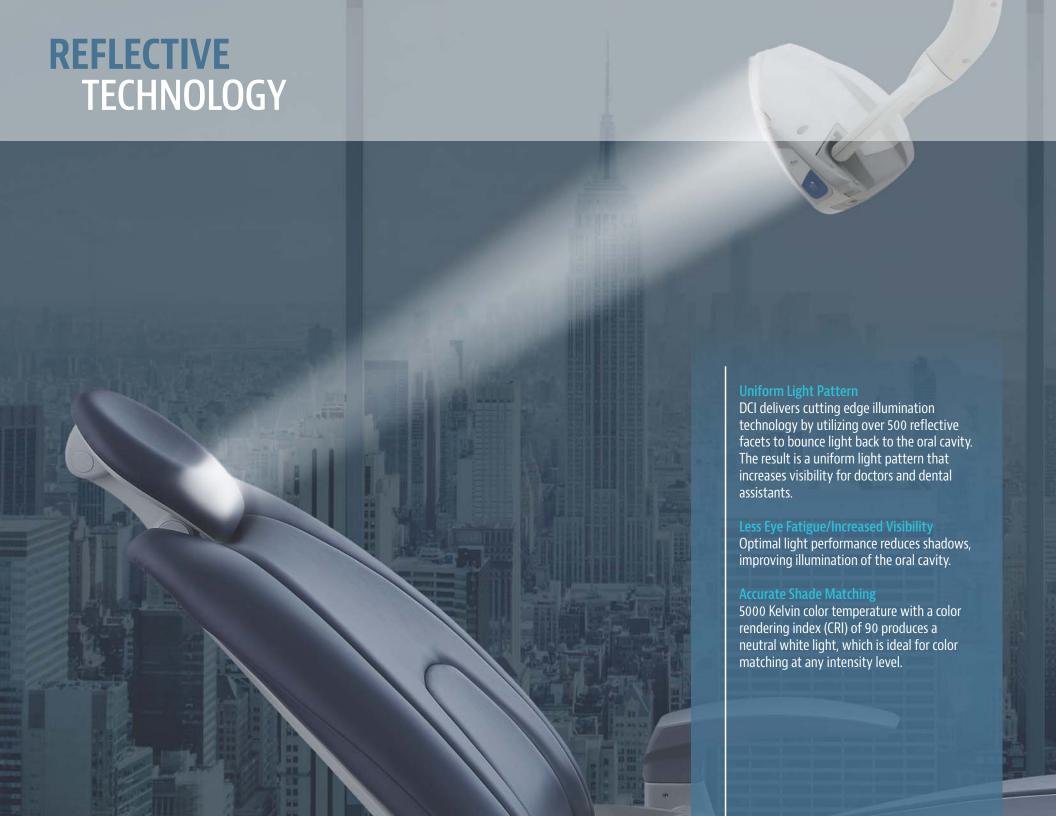

DCIEDGE

DCI's Series 4 & Series 5 operatory lights were engineered utilizing reflective LED technology. The new design of the two models blends innovation with beauty to fit the preferences and budget of any practice.