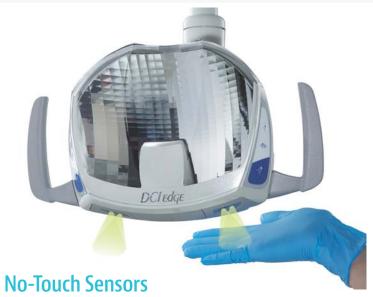

## **DCI EdGE**

Control the light without contact using programmable no-touch sensors

Die-cast construction for solid performance

**Durable Design** 

**3rd Axis Rotation** 

Improve light access in all quadrants of the oral cavity

DCIEDGE

DCI's Series 4 & Series 5 operatory lights were engineered utilizing reflective LED technology. The new design of the two models blends innovation with beauty to fit the preferences and budget of any practice.