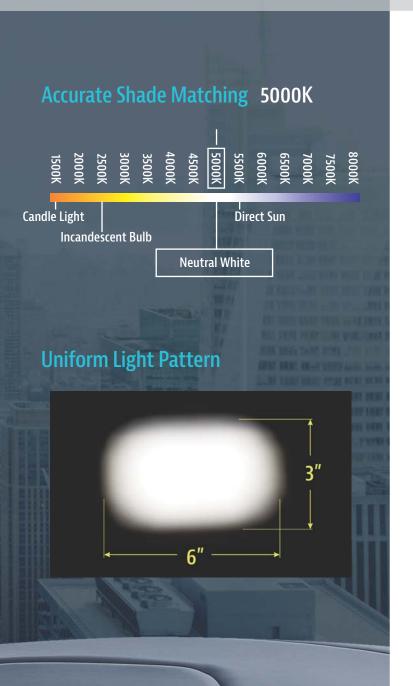

**3 Intensity Level Settings** 

Settings of 17.5K, 26K, 35K lux, while maintaining a 3" X 6" pattern