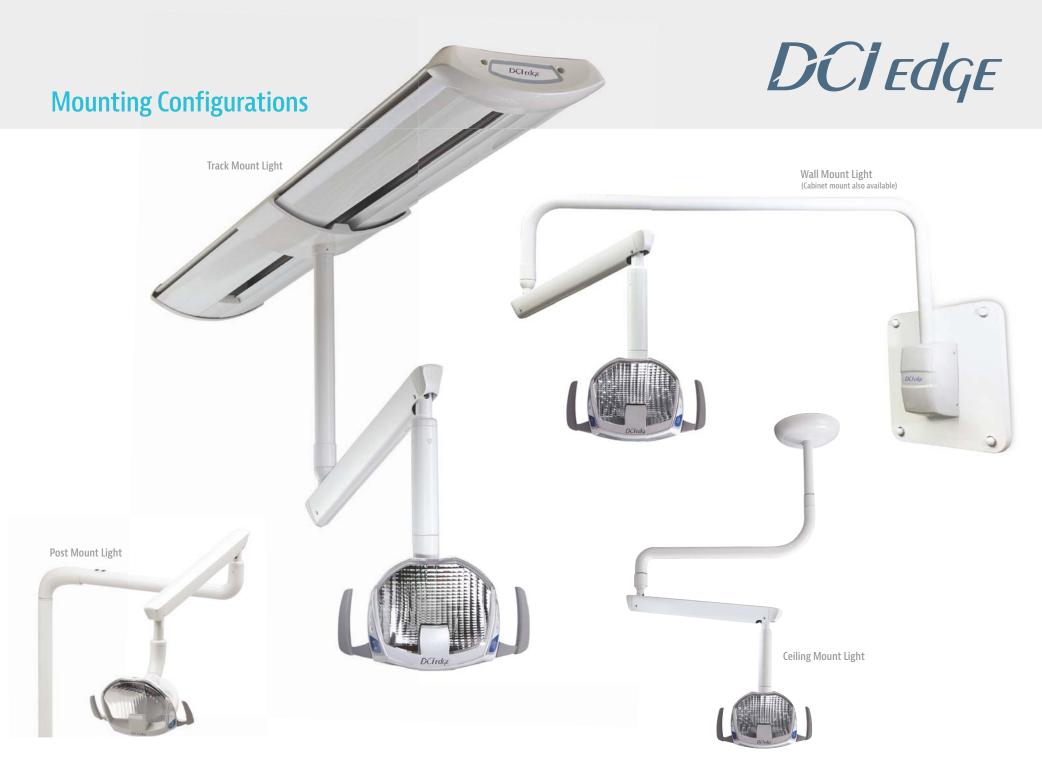

technology eliminates heat output, maximizing patient and operator comfort.



Precise Illumination: prevents patient glare.



**No-Cure Setting** 

Filters out UV light to prolong the working time of photo-initiated resins





**3 Intensity Level Settings** 

Settings of 17.5K, 26K, 35K lux, while maintaining a 3" X 6" pattern

## **DCI EdGE**







Control the light without contact using programmable no-touch sensors

Die-cast construction for solid performance

**Durable Design** 

**3rd Axis Rotation** 

Improve light access in all quadrants of the oral cavity

DCIEDGE



DCI's Series 4 & Series 5 operatory lights were engineered utilizing reflective LED technology. The new design of the two models blends innovation with beauty to fit the preferences and budget of any practice.





# DCI offers lights in both gray and white to match your existing operatory equipment.





Manufacturers using white paint:

Manufacturers using gray paint:

Belmont ILS

TPC

Beaverstate

Planmeca Proma/ Royal Summit DCI

DCI Equipment

Engle Marus Midmark

Pelton & Crane





Jason, Amy & John Spencer Family Owned & Operated Since 1983

Started over 35 years ago, DCI was founded on three guiding principles: making our customers' lives easier, providing dental care for those in need, and enhancing the lives of our employees. These principles give us our edge. It's an edge we want to pass along to you.

DCI is a family owned company for two generations which is based in Newberg, Oregon, the heart of dental equipment manufacturing in America. Over the years, John & Jason Spencer redefine