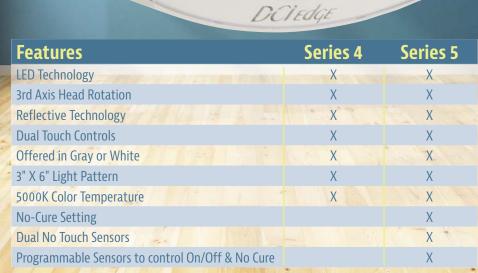

#### **Patient & Operator Comfort**

**Cool running:** LED technology eliminates heat output, maximizing patient and operator comfort.

Precise Illumination: prevents patient glare.

**No-Cure Setting** 

Filters out UV light to prolong the working time of photo-initiated resins

**3 Intensity Level Settings** 

Settings of 17.5K, 26K, 35K lux, while maintaining a 3" X 6" pattern

## **DCI EdGE**

Control the light without contact using programmable no-touch sensors

Die-cast construction for solid performance

**Durable Design** 

**3rd Axis Rotation** 

Improve light access in all quadrants of the oral cavity

DCIEDGE

DCI's Series 4 & Series 5 operatory lights were engineered utilizing reflective LED technology. The new design of the two models blends innovation with beauty to fit the preferences and budget of any practice.